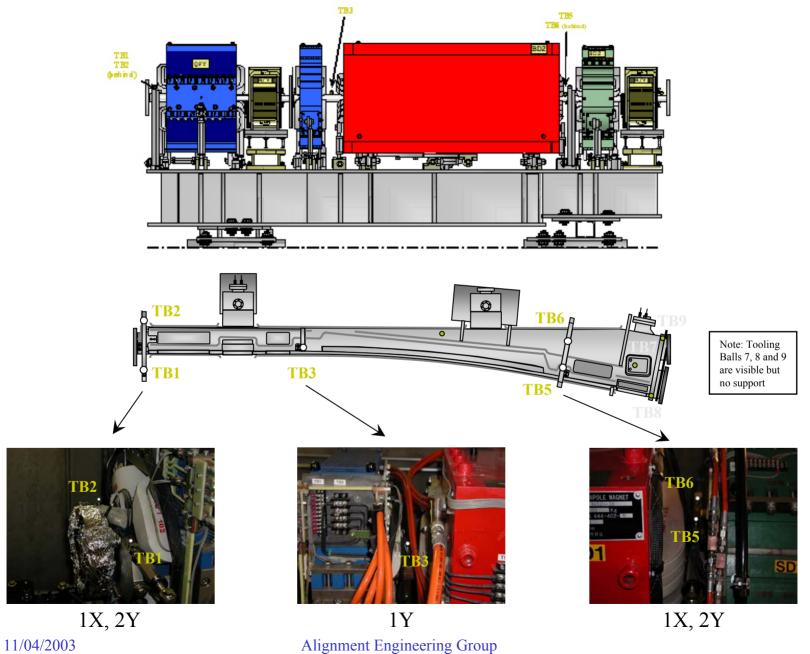

#### SPEAR3 Final Mapping Instrument Position Study

Raft 145 D1 BM2 Chamber

Raft QFC QFC Chamber

Raft 145 D2 BM1 Chamber