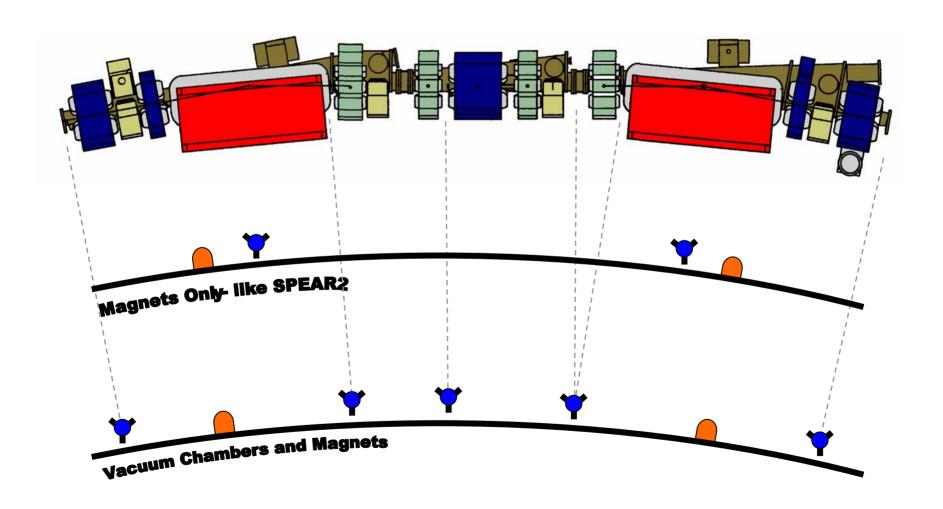

## Mapping Options

- Monuments + Magnets + Vacuum Chambers
  - 75 tracker set ups
- Monuments + Magnets
  - 40 tracker set ups
- Monuments: 38 floor, 50 wall, 32 aisle, 1 ceiling
  - 30 tracker set ups

## Mapping Facts

- Environment Limitations
  - Doors
  - LCW
  - Vacuum
- Surveying Characteristics: Triple coverage
  - Laser tracker
  - Precise leveling