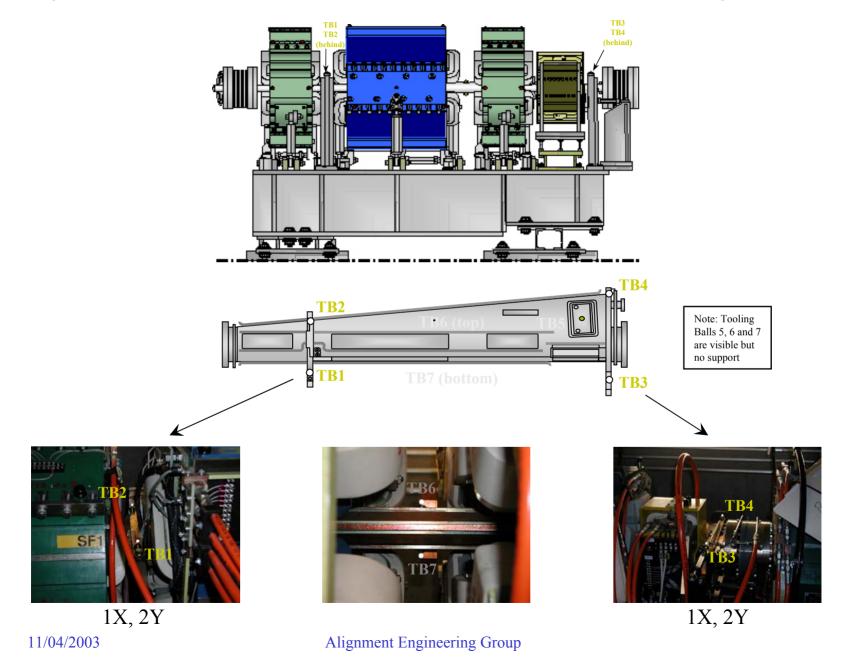

#### SPEAR3 Final Mapping Instrument Position Study

Raft 145 D1 BM2 Chamber

Raft QFC QFC Chamber

Raft 145 D2 BM1 Chamber