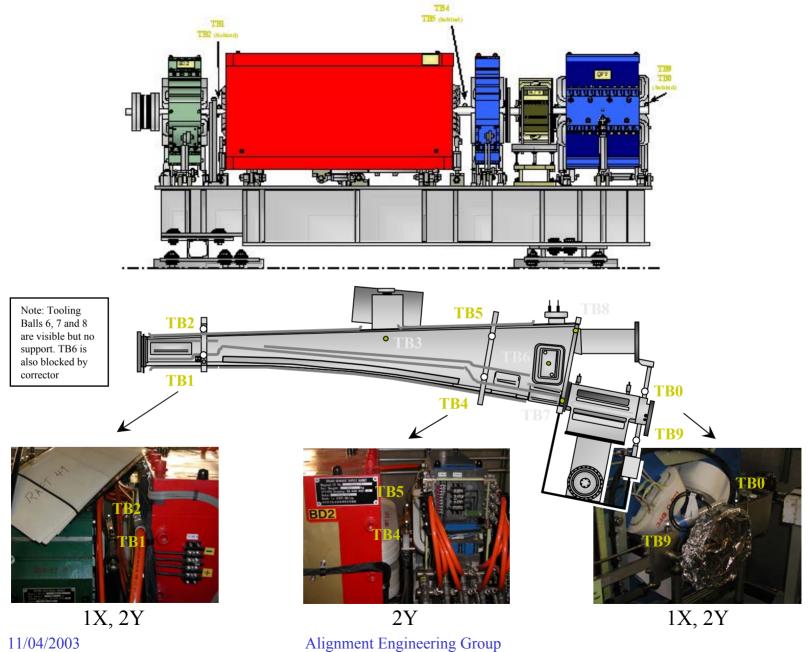

#### SPEAR3 Final Mapping Instrument Position Study

Raft 145 D1 BM2 Chamber

Raft QFC QFC Chamber

Raft 145 D2 BM1 Chamber